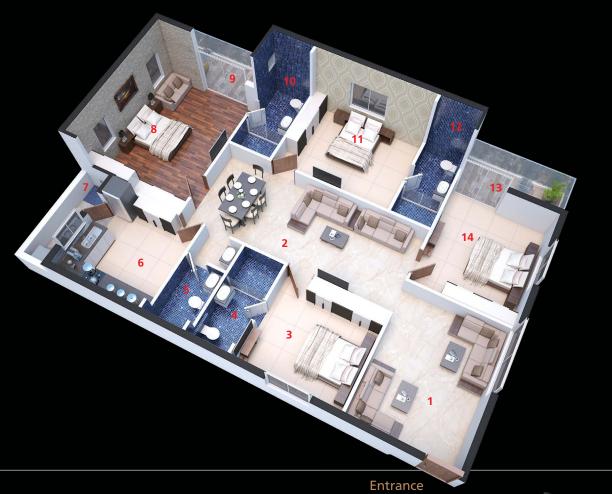

# it's about rooming eloquence

Living / Dining 11'0"x26'6"

> Children Bed Room 14'0"x12'0"

BHK
3D VIEW
UNIT

BHK 3D VIEW UNIT

FLAT NO.1

1) Drawing 2) Living / Dining 9) Sit-Out

4) Attach Toilet

5) Common Toilet 12) Attach Toilet

6) Kitchen 7) Utility

8) Master Bed Room

10) Master Toilet

11) Bed Room

13) Sit-Out

14) Children Bed Room

Cultivating dream of a lifetime

FLAT NO.2 FACING ♦ VIEW

1) Drawing

3) Attach Toilet

4) Bed Room 5) Kitchen

6) Utility

7) Sit-Out 2) Living / Dining 8) Master Bed Room 9) Master Toilet 10) Attach Toilet

11) Bed Room

1) Drawing 2) Children Bed Room 9) Sit-Out

3) Bed Room

4) Attach Toilet

5) Attach Toilet

6) Bed Room

7) Kitchen

8) Utility

10) Balcony 11) Master Bed Room

12) Master Toilet

13) Living / Dining

14) Common Toilet