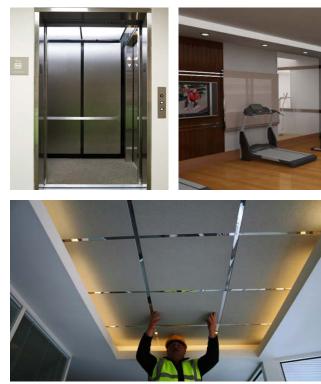

# **AMENITIES & FEATURES**

Total Units

Elevator

Six passenger lift of Premium make.

Security System

CCTV surveillance for

Power Backup

Backup Power for Lift Corridor and parking.

# FALSE CEILING

Designer false ceiling in the living, drawing, bedrooms with provision of spot light.

# SECURITY SYSTEM

CCTV cameras at the main security and entrance