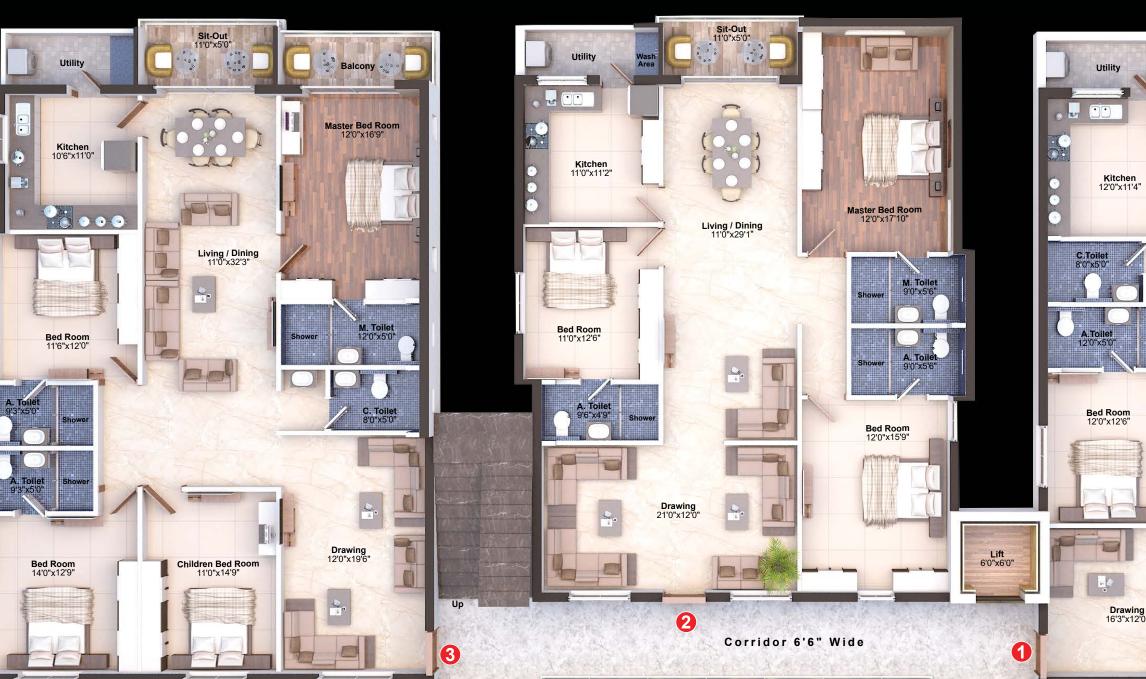

# 384 BHK

TYPICAL FLOOR PLAN

# **Area Statement**

| Flat No    | 1        | 2        | 3        |
|------------|----------|----------|----------|
| Total area | 2504 Sft | 2113 Sft | 2508 Sft |