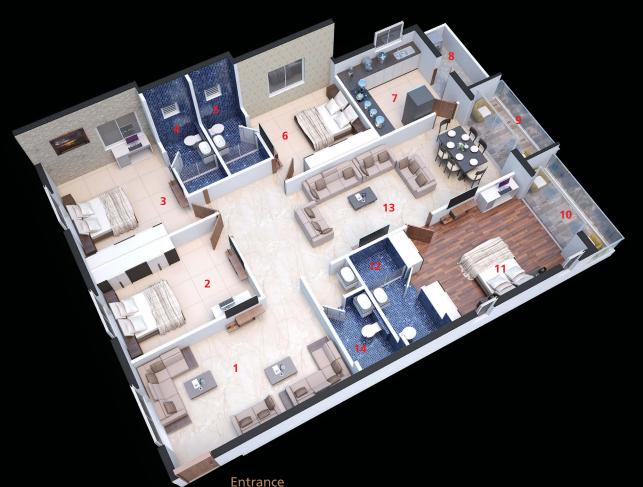

FLAT NO.2 FACING ♦ VIEW

1) Drawing

3) Attach Toilet

4) Bed Room 5) Kitchen

6) Utility

7) Sit-Out 2) Living / Dining 8) Master Bed Room 9) Master Toilet 10) Attach Toilet

11) Bed Room

1) Drawing 2) Children Bed Room 9) Sit-Out

3) Bed Room

4) Attach Toilet

5) Attach Toilet

6) Bed Room

7) Kitchen

8) Utility

10) Balcony 11) Master Bed Room

12) Master Toilet

13) Living / Dining

14) Common Toilet