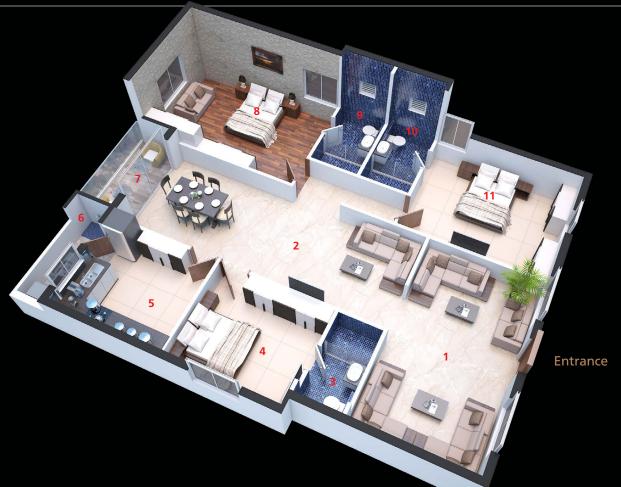

# it's about rooming eloquence

Living / Dining 11'0"x26'6"

> Children Bed Room 14'0"x12'0"

BHK
3D VIEW
UNIT

BHK 3D VIEW UNIT

FLAT NO.1

1) Drawing 2) Living / Dining 9) Sit-Out

4) Attach Toilet

5) Common Toilet 12) Attach Toilet

6) Kitchen 7) Utility

8) Master Bed Room

10) Master Toilet

11) Bed Room

13) Sit-Out

14) Children Bed Room

Cultivating dream of a lifetime