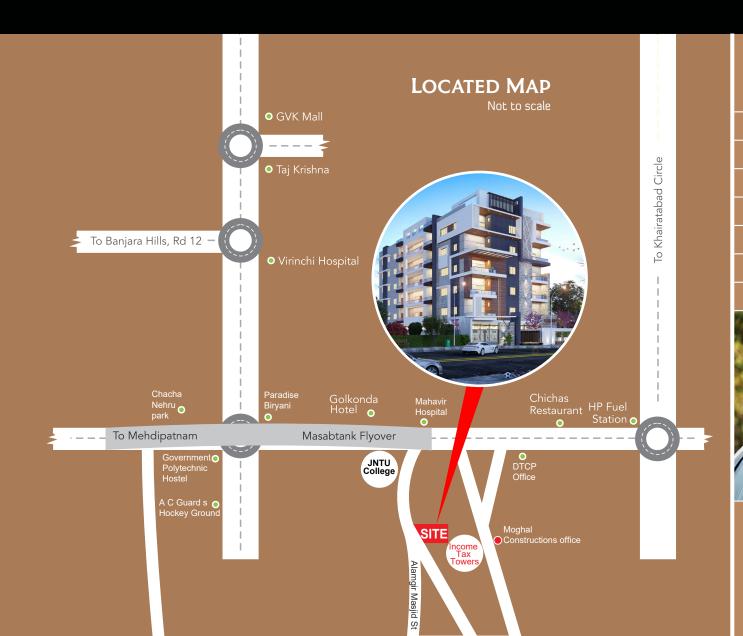

# LOCATED NEAR-BY

- City Centre Mall
- JNTU college masab tank
- Chacha Nehru park

■ GVK Mall

■ P. V. Narasimha Rao Expressway

A C Guard s Hockey Ground

Scan this QR code to view the site Google Coordinates