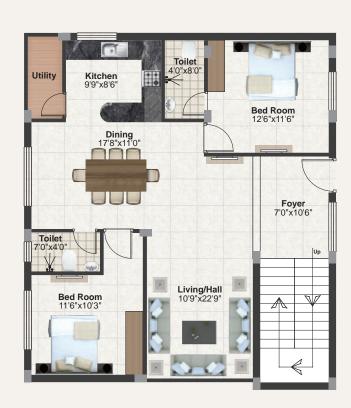

** 9'0"x11'0"

30'0" WIDE ROAD

Bed Room 12'6"x10'0"

BASEMENT FLOOR PLAN

**Kitchen** 9'6"x10'9"

**Dining** 25'0"x12'0"

Bed Room 13'6"x11'9"





FIRST FLOOR PLAN









Bed Room 11'3"x14'3"

Living/Hall 11'0"x24'9"

Built-up Area Total

First Floor

3681 Sft.

1227 Sft.

Basement Floor 1227 Sft. Ground Floor 1227 Sft.



While the presence of greenery and nature around your home is the greatest boon you can be blessed with, we understand that modern living needs to be complemented with something more. Reason why at Megh Villas you'll discover some of the best ways to unwind and beat stress and strain after you're back from work, or simply want to relax or take that much-needed break from the chores of everyday.





# GROUND FLOOR PLAN



# FIRST FLOOR PLAN



# BASEMENT FLOOR PLAN















Moghal's Megh Villas is planned to be a landmark in one of the most well-known areas of Bandlaguda. The location is surrounded by lots of greenery. Plus, there's everything around the residential community: education, entertainment, medical care, supermarkets, transport. A 25 minutes' drive from Gachibowli, the town that is home to some of the best IT companies. So if your home is Megh Villas, you have chosen both comfort and convenience at one stroke.



### STRUCTURE

R.C.C. framed structure.

#### SUPER STRUCTURE

Brick work in cement mortar 6" thick for outer walls and 4.5" thick for inner walls.

#### PLASTERING

Internal plastering with cement mortar, external plastering with sponge finish with C.M.

#### WATER SUPPLY

Over head tank for bore water and under ground sump