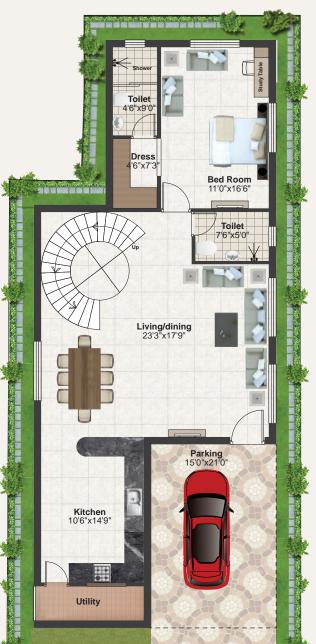

where forever begins...

202 sq. yds villa

EAST VILLA FLOOR PLAN

#### Area Statement

Plot Area 202 Sq.Yds
Ground Floor 1362 Sft.
First Floor 1362 Sft.

Built-up Area Total

2724 Sft.

GROUND FLOOR PLAN

FIRST FLOOR PLAN

GROUND FLOOR PLAN

FIRST FLOOR PLAN