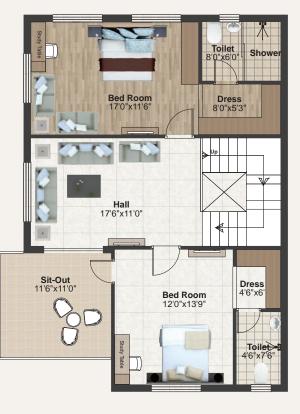

# **KEY PLAN**

151 Sq.Yds Plot Area Ground Floor 1038 Sft. 1038 Sft. First Floor

Built-up Area Total

2076 Sft.

# GROUND FLOOR PLAN

# FIRST FLOOR PLAN

SQ. YDS VILLA

NORTH EAST VILLA FLOOR PLAN