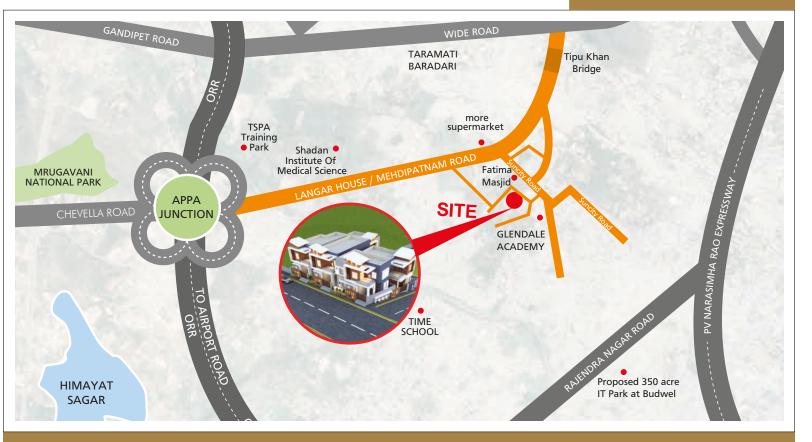

# LOCATION MAP

# BASEMENT FLOOR PLAN

Moghal's Megh Villas is planned to be a landmark in one of the most well-known areas of Bandlaguda. The location is surrounded by lots of greenery. Plus, there's everything around the residential community: education, entertainment, medical care, supermarkets, transport. A 25 minutes' drive from Gachibowli, the town that is home to some of the best IT companies. So if your home is Megh Villas, you have chosen both comfort and convenience at one stroke.