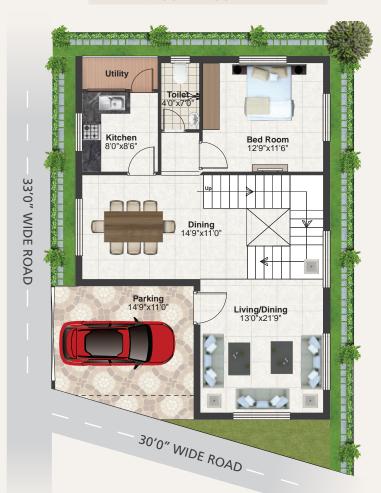

where forever begins...

202 sq. yds villa

EAST VILLA FLOOR PLAN

#### Area Statement

Plot Area 202 Sq.Yds
Ground Floor 1362 Sft.
First Floor 1362 Sft.

Built-up Area Total

2724 Sft.

GROUND FLOOR PLAN

FIRST FLOOR PLAN

GROUND FLOOR PLAN

FIRST FLOOR PLAN