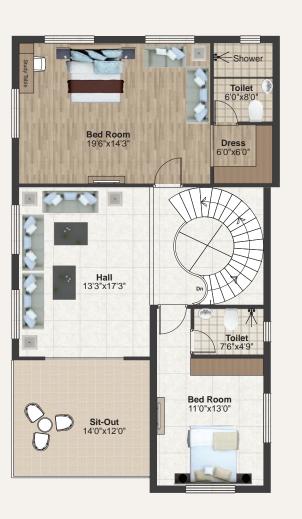

LOOR PLAN



Area Statement

Plot Area 217 Sq.Yds

Ground Floor 1501 Sft.

First Floor 1501 Sft.

Built-up Area
Total 3002 Sft.

# **KEY PLAN**





151 Sq.Yds Plot Area Ground Floor 1038 Sft. 1038 Sft. First Floor

Built-up Area Total

2076 Sft.

# GROUND FLOOR PLAN



# FIRST FLOOR PLAN





SQ. YDS VILLA

NORTH EAST VILLA FLOOR PLAN









# LIFE MADE WORTH LIVING

A strategically planned Moghal's Megh major infrastructures and prime locations. Comfortably away from the city rush, yet so accessible and centrally located.

ENJOY THE LUXURY OF PROXIMITY, VAST OPEN SPACES AND SERENE ENVIRONS.



GROUND FLOOR PLAN

**Kitchen** 9'0"x11'0"

30'0" WIDE ROAD

Bed Room 12'6"x10'0"

BASEMENT FLOOR PLAN

**Kitchen** 9'6"x10'9"

**Dining** 25'0"x12'0"

Bed Room 13'6"x11'9"





FIRST FLOOR PLAN









Bed Room 11'3"x14'3"

Living/Hall 11'0"x24'9"

Built-up Area Total

First Floor

3681 Sft.

1227 Sft.

Basement Floor 1227 Sft. Ground Floor 1227 Sft.



While the presence of greenery and nature around your home is the greatest boon you can be blessed with, we understand that modern living needs to be complemented with something more. Reason why at Megh Villas you'll discover some of the best ways to unwind and beat stress and strain after you're back from work, or simply want to relax or take that much-needed break from the chores of everyday.





# GROUND FLOOR PLAN



# FIRST FLOOR PLAN



# BASEMENT FLOOR PLAN















Moghal's Megh Villas is planned to be a landmark in one of the most well-known areas of Bandlaguda. The location is surrounded by lots of greenery. Plus,