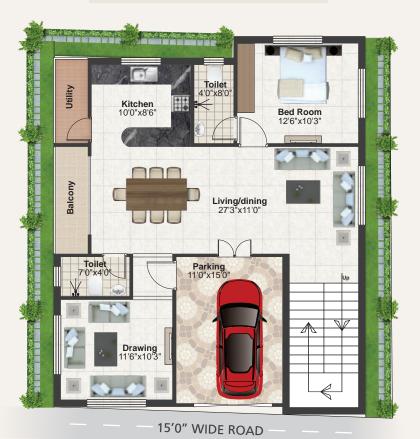

GROUND FLOOR PLAN

**Kitchen** 9'0"x11'0"

30'0" WIDE ROAD

Bed Room 12'6"x10'0"

BASEMENT FLOOR PLAN

**Kitchen** 9'6"x10'9"

**Dining** 25'0"x12'0"

Bed Room 13'6"x11'9"

FIRST FLOOR PLAN

Bed Room 11'3"x14'3"

Living/Hall 11'0"x24'9"

Built-up Area Total

First Floor

3681 Sft.

1227 Sft.

Basement Floor 1227 Sft. Ground Floor 1227 Sft.