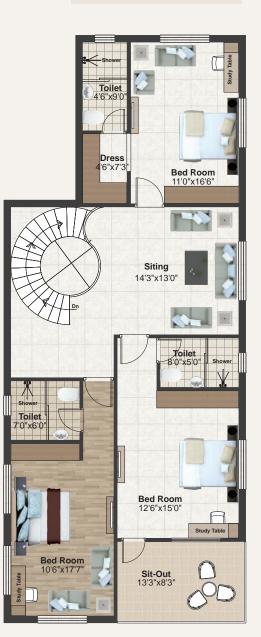

KEY PLAN

GEORGE

GEOR

ROAD

217
SQ. YDS VILLA

EAST VILLA
FLOOR PLAN

Area Statement

Plot Area 217 Sq.Yds

Ground Floor 1501 Sft.

First Floor 1501 Sft.

Built-up Area
Total 3002 Sft.