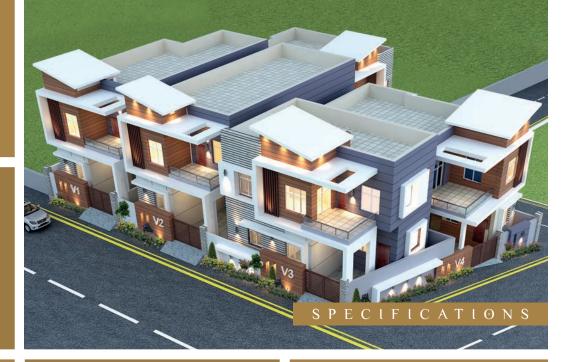

where forever begins...

202 sq. yds villa

EAST VILLA FLOOR PLAN

#### Area Statement

Plot Area 202 Sq.Yds
Ground Floor 1362 Sft.
First Floor 1362 Sft.

Built-up Area Total

2724 Sft.

GROUND FLOOR PLAN

FIRST FLOOR PLAN

GROUND FLOOR PLAN

FIRST FLOOR PLAN

KEY PLAN

GEORGE

GEOR

ROAD

217
SQ. YDS VILLA

EAST VILLA
FLOOR PLAN

Area Statement

Plot Area 217 Sq.Yds

Ground Floor 1501 Sft.

First Floor 1501 Sft.

Built-up Area
Total 3002 Sft.

# **KEY PLAN**

151 Sq.Yds Plot Area Ground Floor 1038 Sft. 1038 Sft. First Floor

Built-up Area Total

2076 Sft.