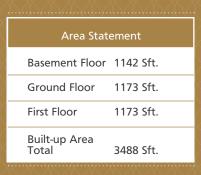

FIRST FLOOR PLAN

Bed Room 11'3"x14'3"

Living/Hall 11'0"x24'9"

Built-up Area Total

First Floor

3681 Sft.

1227 Sft.

Basement Floor 1227 Sft. Ground Floor 1227 Sft.