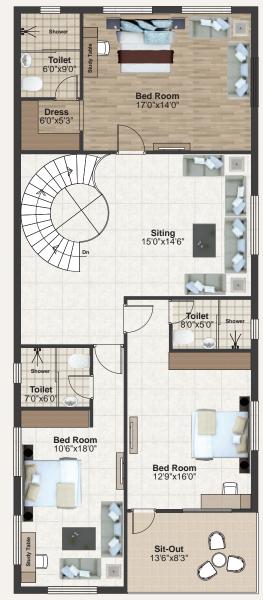

where forever begins...





202 sq. yds villa

EAST VILLA FLOOR PLAN



#### Area Statement

Plot Area 202 Sq.Yds
Ground Floor 1362 Sft.
First Floor 1362 Sft.

Built-up Area Total

2724 Sft.

GROUND FLOOR PLAN



FIRST FLOOR PLAN



GROUND FLOOR PLAN



FIRST FLOOR PLAN



KEY PLAN

GEORGE

GEOR

ROAD

217
SQ. YDS VILLA

EAST VILLA
FLOOR PLAN



Area Statement

Plot Area 217 Sq.Yds

Ground Floor 1501 Sft.

First Floor 1501 Sft.

Built-up Area
Total 3002 Sft.

# **KEY PLAN**





151 Sq.Yds Plot Area Ground Floor 1038 Sft. 1038 Sft. First Floor

Built-up Area Total

2076 Sft.

# GROUND FLOOR PLAN



# FIRST FLOOR PLAN





SQ. YDS VILLA

NORTH EAST VILLA FLOOR PLAN









# LIFE MADE WORTH LIVING

A strategically planned Moghal's Megh major infrastructures and prime locations. Comfortably away from the city rush, yet so accessible and centrally located.

ENJOY THE LUXURY OF PROXIMITY, VAST OPEN SPACES AND SERENE ENVIRONS.



GROUND FLOOR PLAN

**Kitchen** 9'0"x11'0"

30'0" WIDE ROAD

Bed Room 12'6"x10'0"

BASEMENT FLOOR PLAN

**Kitchen** 9'6"x10'9"

**Din