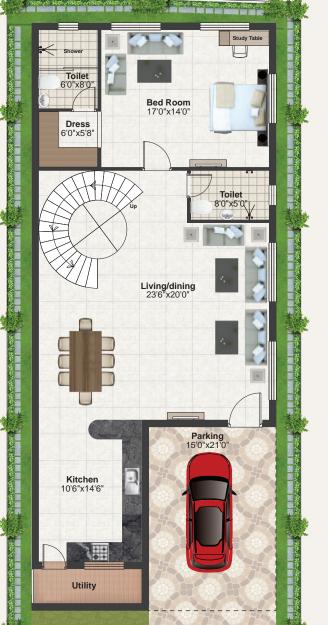

# **KEY PLAN**

151 Sq.Yds Plot Area Ground Floor 1038 Sft. 1038 Sft. First Floor

Built-up Area Total

2076 Sft.

# GROUND FLOOR PLAN

# FIRST FLOOR PLAN

SQ. YDS VILLA

NORTH EAST VILLA FLOOR PLAN